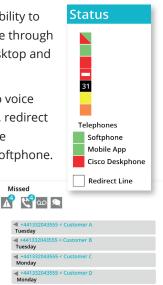

Missed

You no longer need to rely on your IT department or telecoms supplier to change your personal phoneline or settings. We make working easy so you don't have to worry about unnecessary disruption.