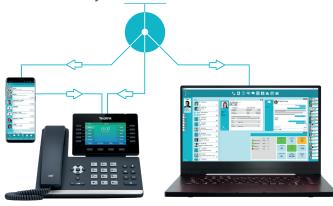

#### WHAT

Your personal phoneline controls where and how calls route when a colleague or external party calls your extension or direct number.

Your calls can route to the devices or apps of your choice with overflow and voicemail options incorporated as standard.

#### HOW

Xelion gives each user the ability to manage their own phoneline through a single interface on the desktop and mobile apps.

Update your status, listen to voice mails, change your greeting, redirect your phone calls through the phoneline settings in your softphone.